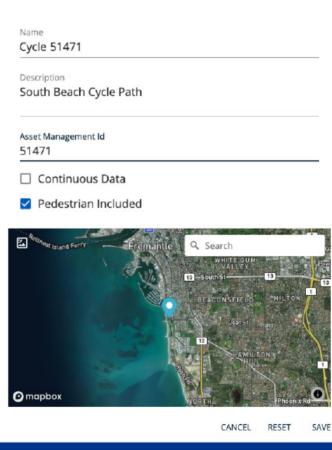

#### **SMART SITE EDITING**

ATLYST uses built-in tools to enable easy changes to site details or merging of multiple datasets at neighbouring locations into the same site.

#### Edit Site

 $( \bullet )$ 

۲