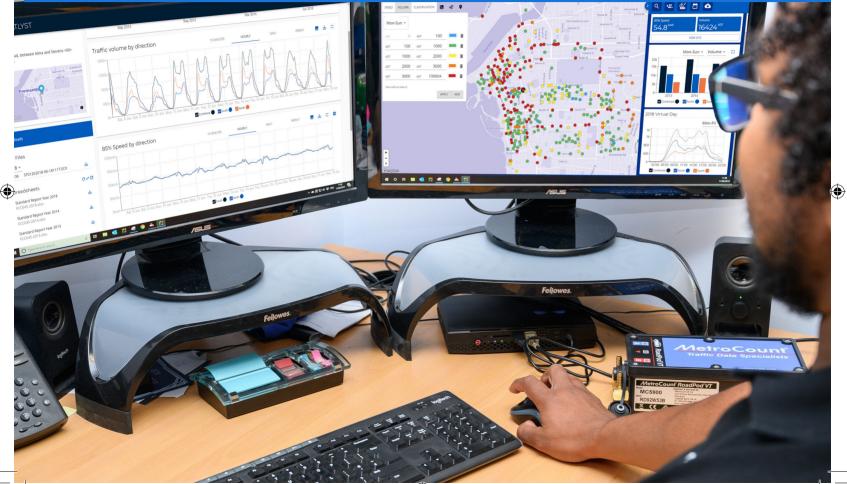

#### **INDIVIDUAL VEHICLE DATA**

ATLYST uses the familiar and trusted MTE algorithms to generate statistics using each vehicle.

#### **INTERACTIVE MAP VIEW**

ATLYST uses editable colour schemes and three data layers (Volume, Speed and Class) to quickly and clearly display network-wide traffic behaviour, track changes and identify unusual patterns.

#### **AUTOMATED REPORT CREATION**

Get access to a detailed view of each survey site with one click, including the 85th percentile speed, ADT, peak hours, virtual days, etc. Apply filters to quickly reach specific information.

#### SMART MULTI-SITE COMPARISON

Store and access traffic data at the same location to quickly see changes over years. Select neighbouring locations for multi-site comparison.

#### **VARIOUS DATA FORMATS**

ATLYST securely archives your raw data files and exports statistics in PDF, CSV and XLSX formats.

۲