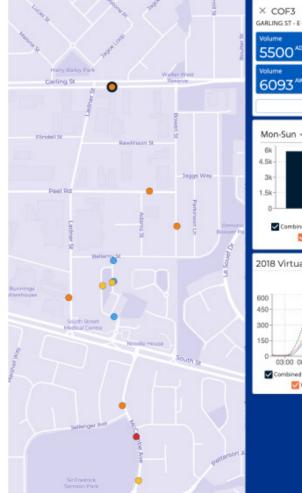

#### **INTERACTIVE MAP VIEW**

ATLYST uses editable colour schemes and three data layers (Volume, Speed and Class) to quickly and clearly display network-wide traffic behaviour, track changes and identify unusual patterns.

#### **AUTOMATED REPORT CREATION**

Get access to a detailed view of each survey site with one click, including the 85th percentile speed, ADT, peak hours, virtual days, etc. Apply filters to quickly reach specific information.

#### SMART MULTI-SITE COMPARISON

Store and access traffic data at the same location to quickly see changes over years. Select neighbouring locations for multi-site comparison.