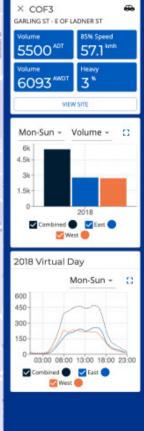

#### **AUTOMATED REPORT CREATION**

Get access to a detailed view of each survey site with one click, including the 85th percentile speed, ADT, peak hours, virtual days, etc. Apply filters to quickly reach specific information.

#### SMART MULTI-SITE COMPARISON

Store and access traffic data at the same location to quickly see changes over years. Select neighbouring locations for multi-site comparison.